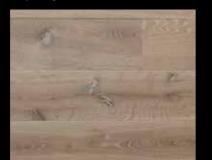

# MINSTER ORIGINAL CHAPEL MINSTER

truly exceptional.

Inspired by life at its most raw.

FLOOR FINISHING DIMENSION

Original Chapel Minster Howden 20 x 225 mm

Lashing waves, a merciless sun beating down, the 24/7 of the city – Minster collection floors are inspired by life at its most raw. Their unique weathered look is the result of an intense colour process involving no less than 17 different treatments, and a crafting process that makes a feature of the wood's natural grain and texture. The result is something

This collection is available in 11 colours and the grain is clearly and strikingly visible. There is just one available style: Minster In Between engineered oak planks with micro-bevelled edges.