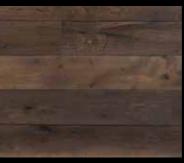

## ORIGINAL CHAPEL PARISH

There's something about walking with bare feet on a quality wooden floor that just feels so enjoyable and comforting. A real sensory treat. Yet even the best can be improved upon. Our Parish collection combines natural richness and grain with a velvety surface that feels truly delightful underfoot. A special brushing process accentuates the grain and structure of the plank while making it somehow feel soft to the touch. Beautiful knots and dramatic character marks burst into life to create a floor of real depth, texture and character.

This collection is available in 43 different colours. There are two available styles: Parish or Parish Extra Castle - brushed or extra brushed solid oak floors with micro-bevelled edges; and Parish or Parish Extra In Between – brushed or extra brushed engineered oak planks with micro-bevelled edges.