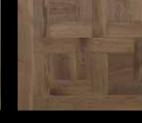

Renaissance (81 x 81 cm)

Cross

(57 x 57 cm)

Castel (81 x 81 cm)

Chantilly (84 x 84 cm) 

 $\mathbb{X}$ 

Hungarian point (various widths and lengths)

Original Chapel Basilica FLOOR Versailles Panel FINISHING Channel

# ORIGINAL CHAPEL BASILICA

As beautiful as a good old honest floorboard is, some interiors demand a little more than straight lines. Original Chapel offers you a choice of 10 panels and 2 patterns, from the classic Herringbone to the intricate Chateau. Match the era of a building or add a classic twist to a modern interior – the choice is yours.