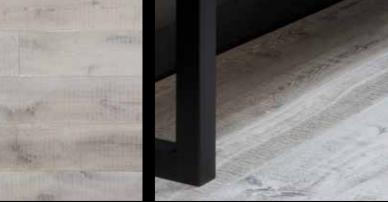

## ORIGINAL CHAPEL CATHEDRAL

Go back centuries with the Cathedral collection. Wooden flooring that pushes the concept of an aged appearance to the maximum. Inspired by the great cathedrals and castles of Europe, this rich floor catches the eye with flamed colour effects on roughed up spots, and hand-scraped edges. Every plank tells a story. A story of time passing and past.

This collection is available in 38 colours. Each plank is scraped to create an apparently rough surface. A wire wool treatment ensures the planks are actually smooth to the touch. A coloured oil brings out the flaming colour effects in damaged areas.