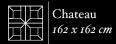

Renaissance (81 x 81 cm)

Cross

(57 x 57 cm)

Castel (81 x 81 cm)

Chantilly (84 x 84 cm) 

 $\mathbb{X}$ 

Hungarian point (various widths and lengths)

Original Chapel Basilica FLOOR Versailles Panel FINISHING Channel

# ORIGINAL CHAPEL BASILICA

As beautiful as a good old honest floorboard is, some interiors demand a little more than straight lines. Original Chapel offers you a choice of 10 panels and 2 patterns, from the classic Herringbone to the intricate Chateau. Match the era of a building or add a classic twist to a modern interior – the choice is yours.