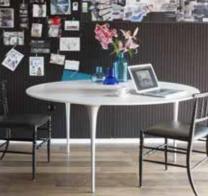

# Unique by Nature

A secluded monastery, where timeless traditions are kept alive. The buildings lovingly looked after by their inhabitants, who know every crack in the walls, every knot in the wooden flooring. Their feet have left traces of wear on the floors in the rooms and hallways, telling a story of ancient routines. Welcome to the world of Original Chapel flooring.

The Original Chapel stamp is your seal of quality for the most exclusive, Dutch-made wooden flooring. The Original Chapel story is one of a distinctive natural product, manufactured in an environmentally friendly way.