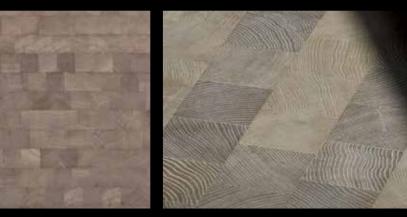

# ORIGINAL CHAPEL ABBEY

Sometimes you just have to take a stand and not go with the flow. Be different. Rub against the grain. Or as in this case, across it. Our crosscut Abbey collection consists of floors made of small wood blocks that have been cut across the grain and glued on a plywood base, to create a unique looking floor that truly is different. Once experienced, never forgotten. Unrepeatable. Incomparable. Dramatic.