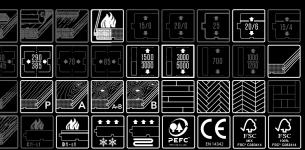

# ICON EXPLANATION

|   |    | _  |
|---|----|----|
| u | па | ce |
| 9 |    | 00 |

Ľ

Without bevelled edges

Handscraped bevelled edges

Grades: Premier

Grades: Rustic A

Grades: Rustic Mix

А-В B

\_\_\_\_Р

\_\_\_\_\_A

Grades: Rustic B

Available laying patterns: boards (planks) / custom

Available laying patterns: herringbone

Available laying patterns: Hungarian point

Available laying patterns: variety of panels

Not distressed surface

Distressed surface

Cfl-s1

Fire class C

\* \* \*

Ŋ

EN 14342

FSC 100%

FSC MIX

Fire class D

Suitable for underfloor cooling

Suitable for underfloor heating

PEFC certified

CE certified

FSC certified 100%

FSC certified mix