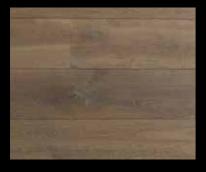

Wooden flooring that pushes the concept of an aged appearance to the maximum.

FLOOR FINISHING DIMENSION

Egmont

20 x 185 mm

Original Chapel Cathedral

## ORIGINAL CHAPEL CATHEDRAL

Go back centuries with the Cathedral collection. Wooden flooring that pushes the concept of an aged appearance to the maximum. Inspired by the great cathedrals and castles of Europe, this rich floor catches the eye with flamed colour effects on roughed up spots, and hand-scraped edges. Every plank tells a story. A story of time passing and past.

This collection is available in 38 colours. Each plank is scraped to create an apparently rough surface. A wire wool treatment ensures the planks are actually smooth to the touch. A coloured oil brings out the flaming colour effects in damaged areas.