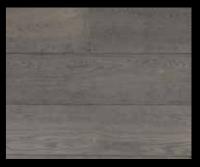

# MONASTERY ORIGINAL CHAPEL MONASTERY

When an unforgettable impact is called for.

FLOOR FINISHING Elsey DIMENSION 20 x 305 mm

Original Chapel Monastery

28 | ORIGINAL CHAPEL PARKET

The super-wide planks that form the basis of the Monastery collection create a sense of scale and cachet that make these woods ideal for big, open spaces where an unforgettable impact is called for.

This collection is available in 54 colours, aged and not aged finishes, and the planks measure up to 38 cm wide – and three to five metres long. Available styles are: Monastery Castle – extra-wide, solid oak planks without micro-bevelled edges; and Monastery In Between – engineered oak planks without micro-bevelled edges.