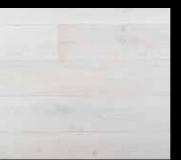

# MINSTER ORIGINAL CHAPEL MINSTER

truly exceptional.

Inspired by life at its most raw.

FLOOR FINISHING DIMENSION

Original Chapel Minster Howden 20 x 225 mm

Lashing waves, a merciless sun beating down, the 24/7 of the city – Minster collection floors are inspired by life at its most raw. Their unique weathered look is the result of an intense colour process involving no less than 17 different treatments, and a crafting process that makes a feature of the wood's natural grain and texture. The result is something

This collection is available in 11 colours and the grain is clearly and strikingly visible. There is just one available style: Minster In Between engineered oak planks with micro-bevelled edges.