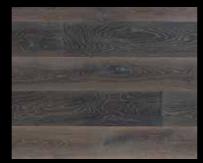

## GINAL CHAPEL MITAGE

thing in life has to be genteel and delicate. Rough is also in its distinctive bandsaw-treated surface, the woods in the collection feature a finely irregular structure and coarseipes to create a tough, true grit appearance. The result is iving or working space that's simply bursting with energy, and vitality.

tion is available in 38 different colours whose appearance is d by the rough stripes left behind by the band saw. There are ole styles: Hermitage Castle – rough-sawn, solid oak floors -bevelled edges; and Hermitage In Between – rough-sawn, d oak planks with micro-bevelled edges.