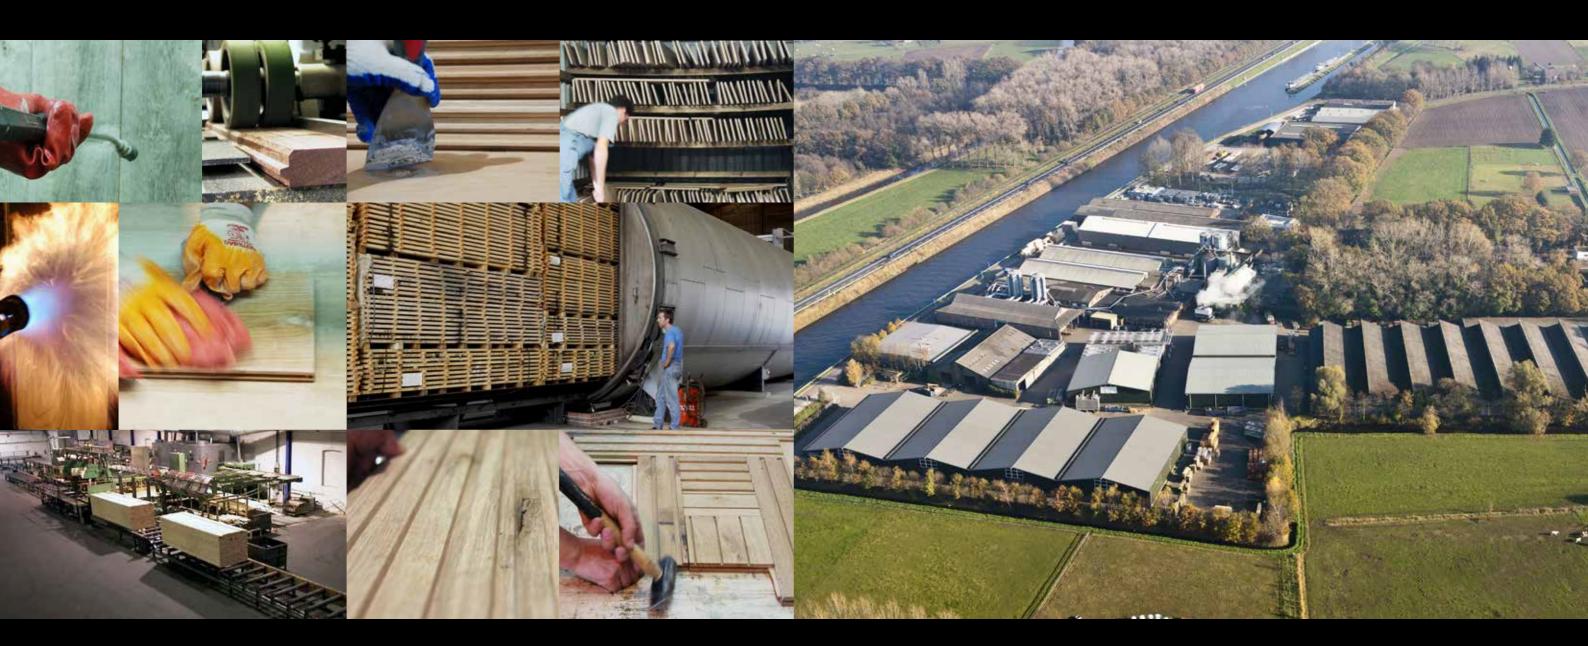

# Distinctive flooring made with respect for the environment

Original Chapel is all about making the most of wood. This means we produce the finest floors available, while minimising the environmental impact of our process. This is how...

#### WE USE WOOD FROM RESPONSIBLY MANAGED FORESTS

We use only wood from forests managed according to sustainable principles and with FSC and PEFC certification.

WE CONTROL EVERY STEP OF THE PROCESS

By being actively involved with the sawmills, we oversee the process from the very start. From that time right through to the final inspection of the finished product, every part of the process is in our own hands.

#### WE USE GREEN PROCESSES AND TECHNOLOGIES

We employ various natural colouring processes to achieve our beautiful range of colours. Our organic oils are biodegradable. More than 3000 roof top solar panels supply power to our production facility in Schijndel. Any waste wood is used to generate electricity and heat for our drying, oiling and finishing processes, for heating our buildings, and to provide green energy to our facility and more than 3,000 homes.