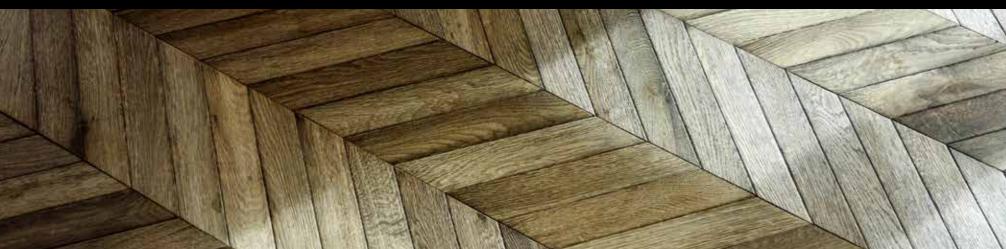

# ORIGINAL ORIGINAL CHAPEL PARKET

natural appearance.

wood.

Timeless. Beautiful. At home in every environment.

Original Chapel Parket Bruce 20 x 185 mm

化化化物的制度

The original collection that started it all. And still as popular as ever. Timeless. Beautiful. At home in every environment. The planks in the Original collection have a unique planed surface that ensures a warm,

The collection is available in a total of 43 colours and two types: Castle – solid oak planks with micro-bevelled edges; and In Between engineered oak floor planks with micro-bevelled edges.

While the standard appearance is unaged, the collection can be distressed to create an older, timeworn appearance. This patented process involves causing intended random superficial damage to the