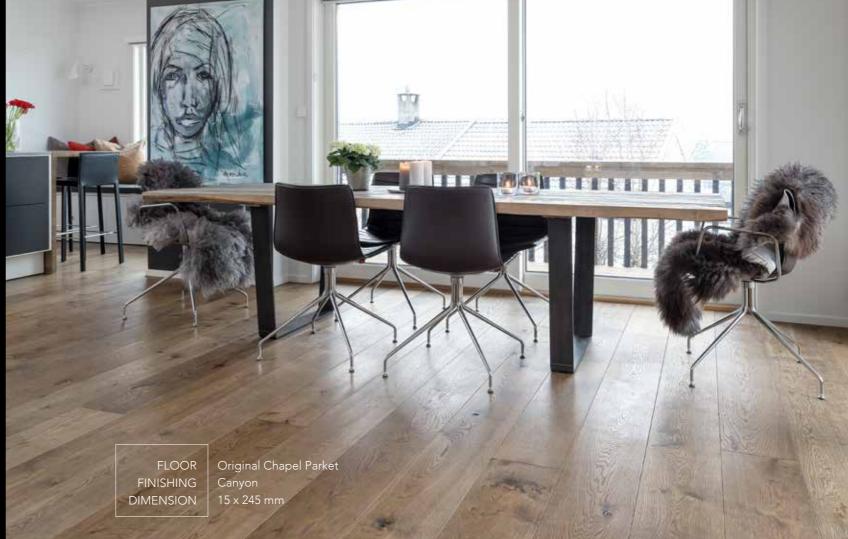

# ORIGINAL ORIGINAL CHAPEL PARKET

natural appearance.

wood.

Timeless. Beautiful. At home in every environment.

Original Chapel Parket Bruce 20 x 185 mm

化化化物的制度

The original collection that started it all. And still as popular as ever. Timeless. Beautiful. At home in every environment. The planks in the Original collection have a unique planed surface that ensures a warm,

The collection is available in a total of 43 colours and two types: Castle – solid oak planks with micro-bevelled edges; and In Between engineered oak floor planks with micro-bevelled edges.

While the standard appearance is unaged, the collection can be distressed to create an older, timeworn appearance. This patented process involves causing intended random superficial damage to the