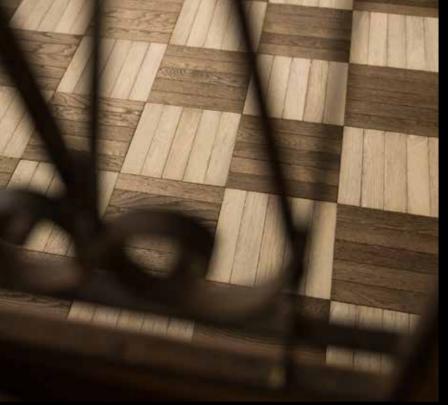

# ORIGINAL CHAPEL BASILICA

As beautiful as a good old honest floorboard is, some interiors demand a little more than straight lines. Original Chapel offers you a choice of 10 panels and 2 patterns, from the classic Herringbone to the intricate Chateau. Match the era of a building or add a classic twist to a modern interior – the choice is yours.