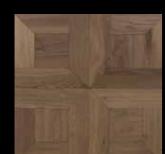

# ORIGINAL CHAPEL BASILICA

As beautiful as a good old honest floorboard is, some interiors demand a little more than straight lines. Original Chapel offers you a choice of 10 panels and 2 patterns, from the classic Herringbone to the intricate Chateau. Match the era of a building or add a classic twist to a modern interior – the choice is yours.

Renaissance (81 x 81 cm)

Cross

(57 x 57 cm)

Castel (81 x 81 cm)

Chantilly (84 x 84 cm) 

 $\mathbb{X}$ 

Hungarian point (various widths and lengths)

Original Chapel Basilica FLOOR Versailles Panel FINISHING Channel