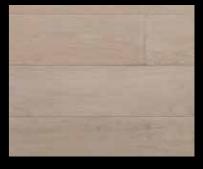

# ORIGINAL ORIGINAL CHAPEL PARKET

natural appearance.

wood.

Timeless. Beautiful. At home in every environment.

Original Chapel Parket Bruce 20 x 185 mm

化化化物的制度

The original collection that started it all. And still as popular as ever. Timeless. Beautiful. At home in every environment. The planks in the Original collection have a unique planed surface that ensures a warm,

The collection is available in a total of 43 colours and two types: Castle – solid oak planks with micro-bevelled edges; and In Between engineered oak floor planks with micro-bevelled edges.

While the standard appearance is unaged, the collection can be distressed to create an older, timeworn appearance. This patented process involves causing intended random superficial damage to the