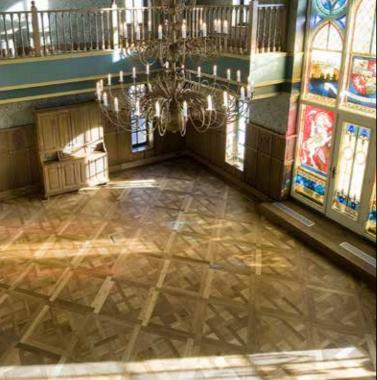

Renaissance (81 x 81 cm)

Cross

(57 x 57 cm)

Castel (81 x 81 cm)

Chantilly (84 x 84 cm) 

 $\mathbb{X}$ 

Hungarian point (various widths and lengths)

Original Chapel Basilica FLOOR Versailles Panel FINISHING Channel

DIMENSION

810 x 810 mm

Ð

.\_//

### PANELS & PATTERNS

# ORIGINAL CHAPEL BASILICA

As beautiful as a good old honest floorboard is, some interiors demand a little more than straight lines. Original Chapel offers you a choice of 10 panels and 2 patterns, from the classic Herringbone to the intricate Chateau. Match the era of a building or add a classic twist to a modern interior – the choice is yours.