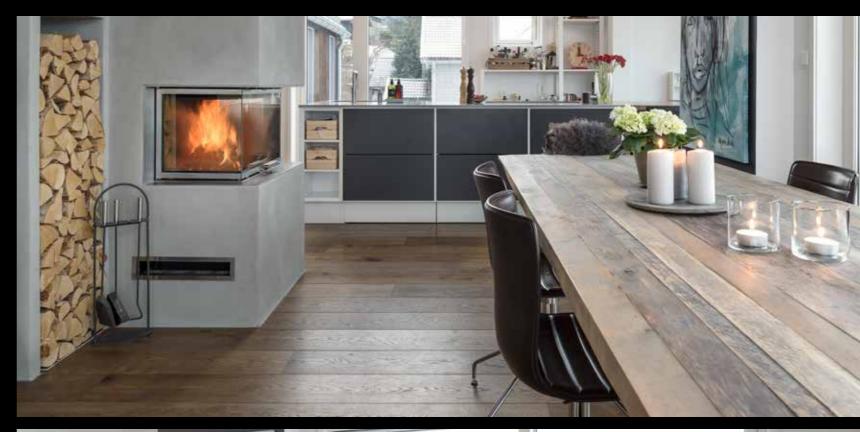

# Unique by Nature

A secluded monastery, where timeless traditions are kept alive. The buildings lovingly looked after by their inhabitants, who know every crack in the walls, every knot in the wooden flooring. Their feet have left traces of wear on the floors in the rooms and hallways, telling a story of ancient routines. Welcome to the world of Original Chapel flooring.

The Original Chapel stamp is your seal of quality for the most exclusive, Dutch-made wooden flooring. The Original Chapel story is one of a distinctive natural product, manufactured in an environmentally friendly way.

# ORIGINAL ORIGINAL CHAPEL PARKET

natural appearance.

wood.

Timeless. Beautiful. At home in every environment.

Original Chapel Parket Bruce 20 x 185 mm

化化化物的制度

The original collection that started it all. And still as popular as ever. Timeless. Beautiful. At home in every environment. The planks in the Original collection have a unique planed surface that ensures a warm,