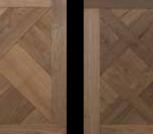

# ORIGINAL CHAPEL BASILICA

As beautiful as a good old honest floorboard is, some interiors demand a little more than straight lines. Original Chapel offers you a choice of 10 panels and 2 patterns, from the classic Herringbone to the intricate Chateau. Match the era of a building or add a classic twist to a modern interior – the choice is yours.

Renaissance (81 x 81 cm)

Cross

(57 x 57 cm)

Castel (81 x 81 cm)

Chantilly (84 x 84 cm) 

 $\mathbb{X}$ 

Hungarian point (various widths and lengths)

Original Chapel Basilica FLOOR Versailles Panel FINISHING Channel