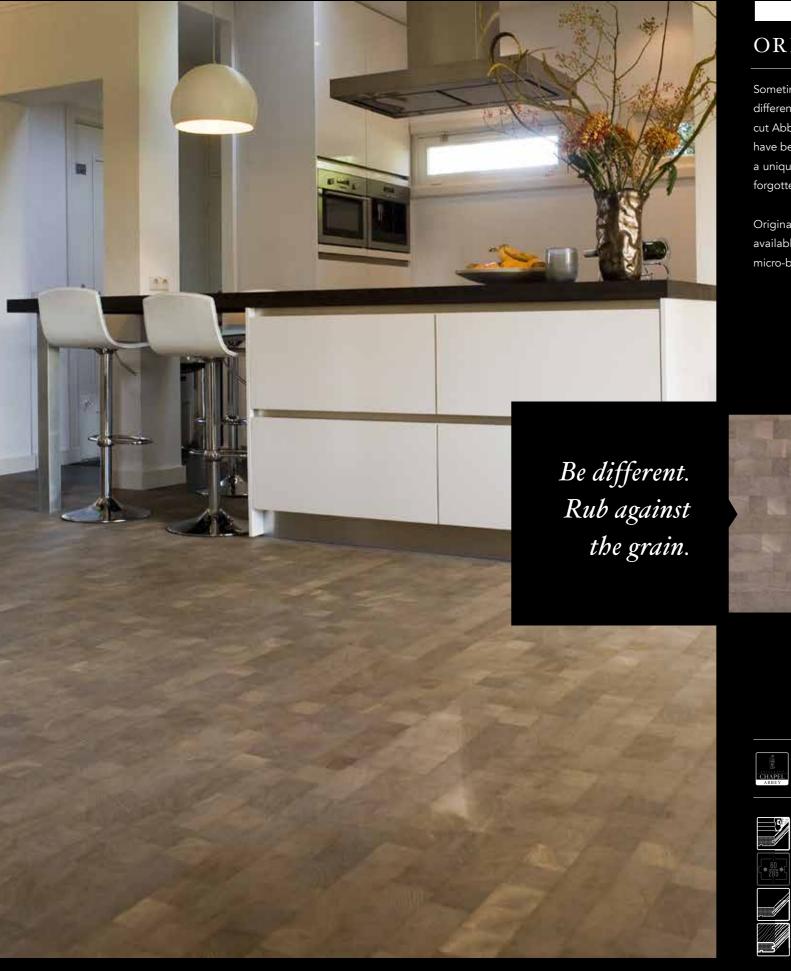

# ORIGINAL CHAPEL ABBEY

Sometimes you just have to take a stand and not go with the flow. Be different. Rub against the grain. Or as in this case, across it. Our crosscut Abbey collection consists of floors made of small wood blocks that have been cut across the grain and glued on a plywood base, to create a unique looking floor that truly is different. Once experienced, never forgotten. Unrepeatable. Incomparable. Dramatic.

Original Chapel Abbey is available in 43 colours. There is just one available style: Abbey In-Between – engineered oak planks without micro-bevelled edges.