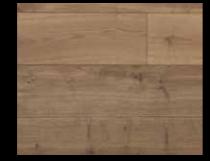

Wooden flooring that pushes the concept of an aged appearance to the maximum.

FLOOR FINISHING DIMENSION

Egmont

20 x 185 mm

Original Chapel Cathedral

## ORIGINAL CHAPEL CATHEDRAL

Go back centuries with the Cathedral collection. Wooden flooring that pushes the concept of an aged appearance to the maximum. Inspired by the great cathedrals and castles of Europe, this rich floor catches the eye with flamed colour effects on roughed up spots, and hand-scraped edges. Every plank tells a story. A story of time passing and past.

This collection is available in 38 colours. Each plank is scraped to create an apparently rough surface. A wire wool treatment ensures the planks are actually smooth to the touch. A coloured oil brings out the flaming colour effects in damaged areas.