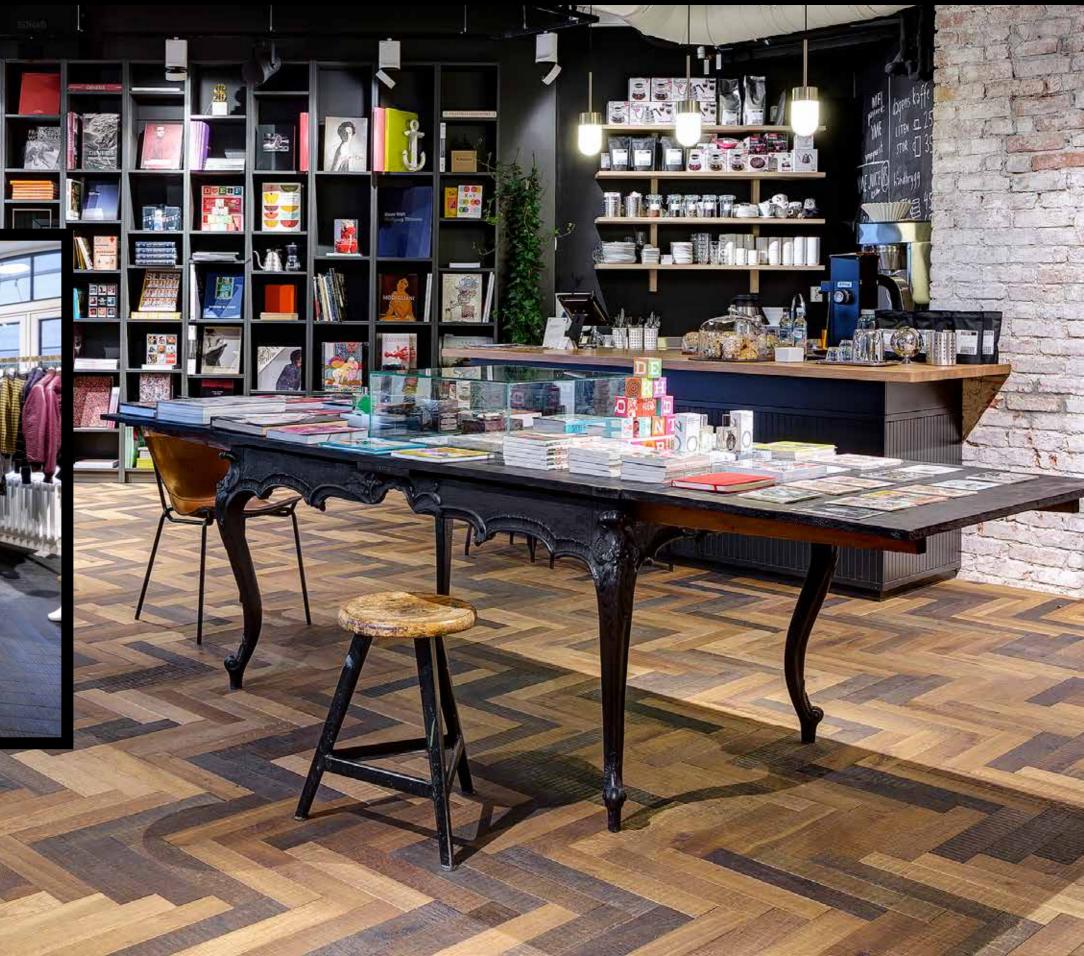

# The widest choice of the finest floors

There is an Original Chapel floor for every interior and taste, from sleek and contemporary to warm and traditional. For domestic and commercial use, in large or small spaces, both in solid wood and engineered. Choose a classic floorboard or an intricate panel in a selection of colours and finishes.

#### STRICT QUALITY STANDARDS

Every product bearing the Original Chapel stamp meets our strictest quality standards. This means they are suitable for use in tough domestic environments and demanding commercial environments alike. Our highly satisfied clients live and work on Original Chapel floors in homes, restaurants, offices, hotels and shops.