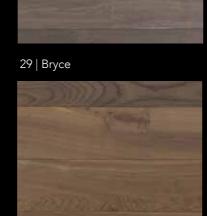

# ORIGINAL ORIGINAL CHAPEL PARKET

natural appearance.

wood.

Timeless. Beautiful. At home in every environment.

Original Chapel Parket Bruce 20 x 185 mm

化化化物的制度

The original collection that started it all. And still as popular as ever. Timeless. Beautiful. At home in every environment. The planks in the Original collection have a unique planed surface that ensures a warm,