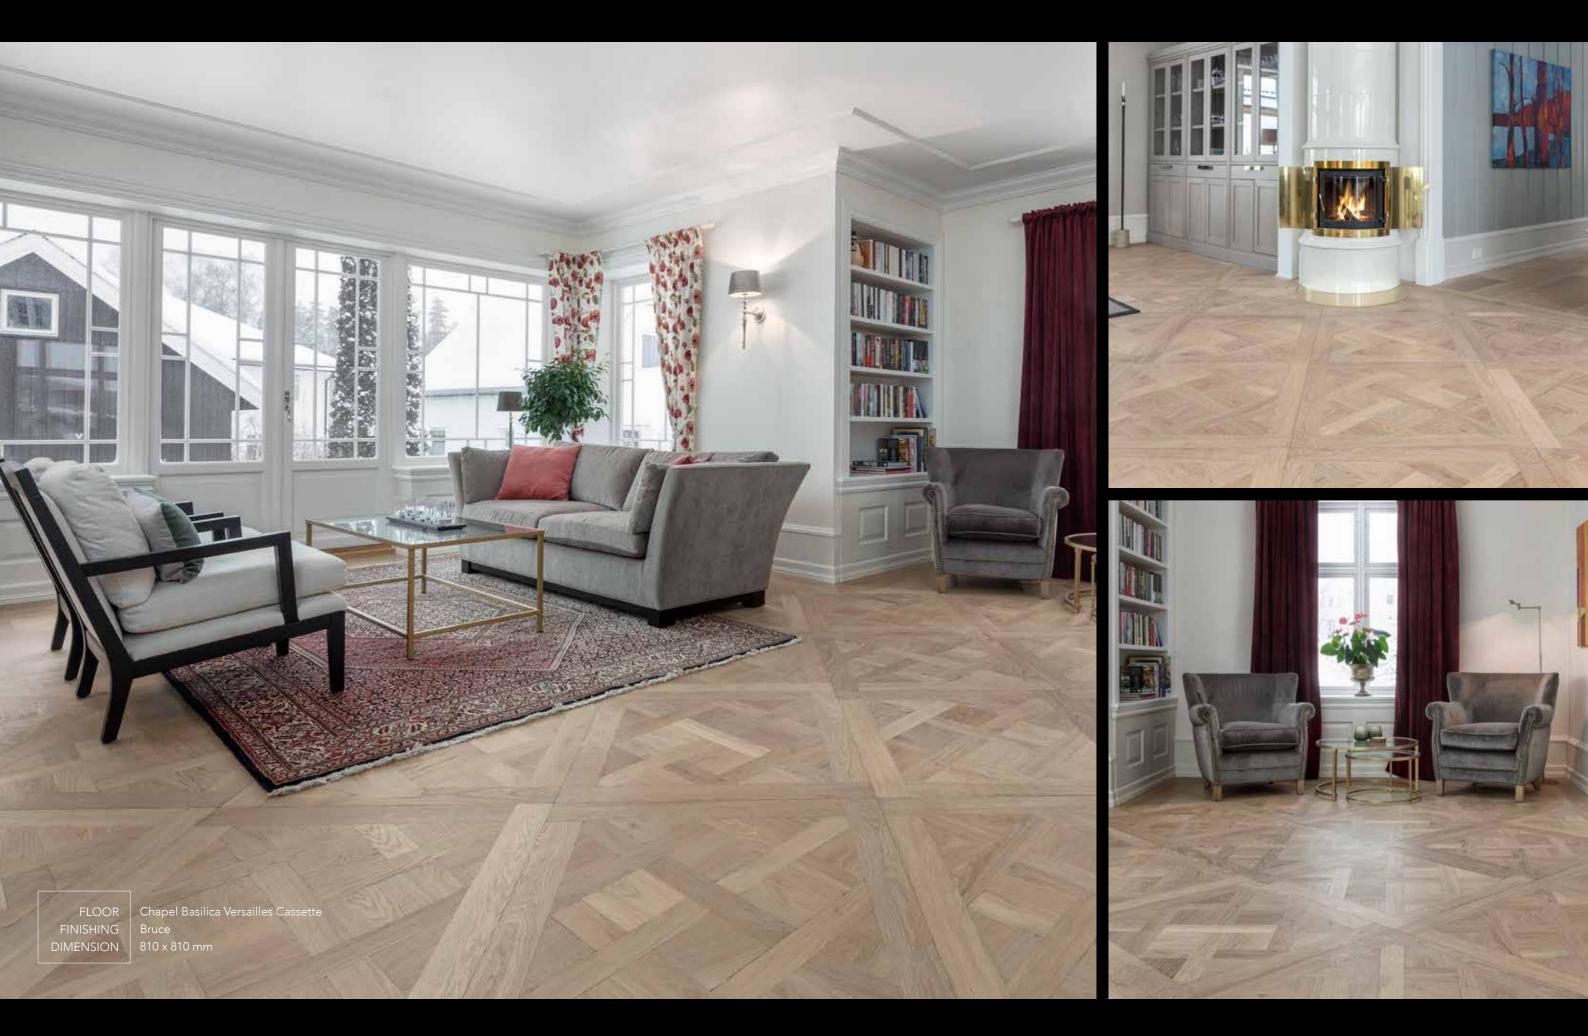

Renaissance (81 x 81 cm)

Cross

(57 x 57 cm)

Castel (81 x 81 cm)

Chantilly (84 x 84 cm) 

 $\mathbb{X}$ 

Hungarian point (various widths and lengths)

Original Chapel Basilica FLOOR Versailles Panel FINISHING Channel

DIMENSION

810 x 810 mm

Ð

.\_//

# ORIGINAL CHAPEL BASILICA

As beautiful as a good old honest floorboard is, some interiors demand a little more than straight lines. Original Chapel offers you a choice of 10 panels and 2 patterns, from the classic Herringbone to the intricate Chateau. Match the era of a building or add a classic twist to a modern interior – the choice is yours.