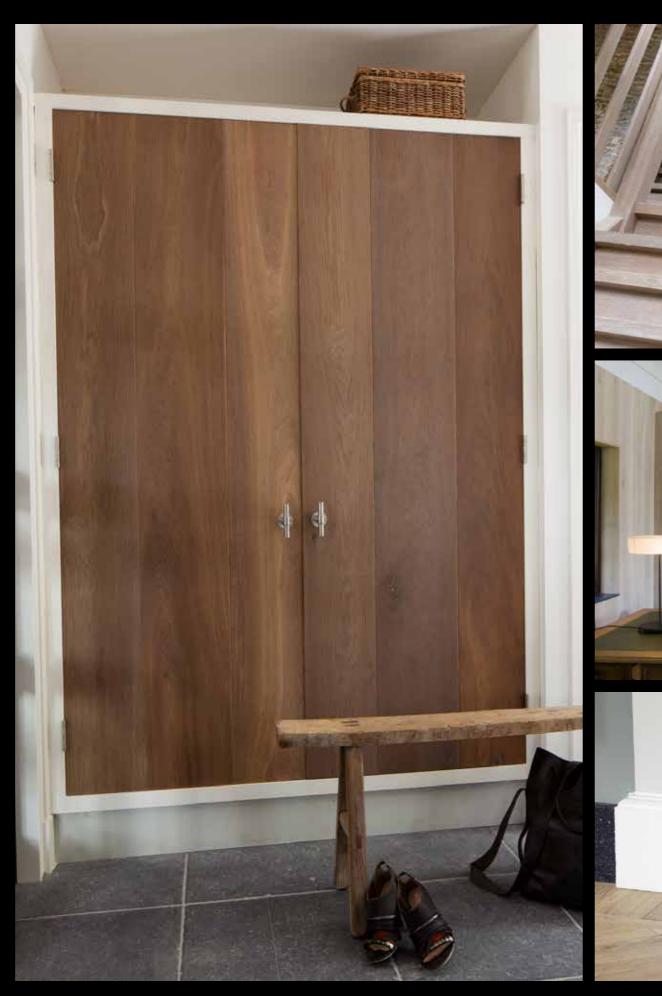

# ORIGINAL ORIGINAL CHAPEL PARKET

natural appearance.

wood.

Timeless. Beautiful. At home in every environment.

Original Chapel Parket Bruce 20 x 185 mm

化化化物的制度

The original collection that started it all. And still as popular as ever. Timeless. Beautiful. At home in every environment. The planks in the Original collection have a unique planed surface that ensures a warm,

The collection is available in a total of 43 colours and two types: Castle – solid oak planks with micro-bevelled edges; and In Between engineered oak floor planks with micro-bevelled edges.

While the standard appearance is unaged, the collection can be distressed to create an older, timeworn appearance. This patented process involves causing intended random superficial damage to the