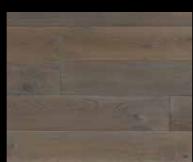

# ORIGINAL ORIGINAL CHAPEL PARKET

natural appearance.

wood.

Timeless. Beautiful. At home in every environment.

Original Chapel Parket Bruce 20 x 185 mm

化化化物的制度

The original collection that started it all. And still as popular as ever. Timeless. Beautiful. At home in every environment. The planks in the Original collection have a unique planed surface that ensures a warm,

The collection is available in a total of 43 colours and two types: Castle – solid oak planks with micro-bevelled edges; and In Between engineered oak floor planks with micro-bevelled edges.

While the standard appearance is unaged, the collection can be distressed to create an older, timeworn appearance. This patented process involves causing intended random superficial damage to the