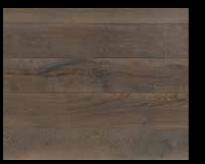

## ORIGINAL CHAPEL CATHEDRAL

Go back centuries with the Cathedral collection. Wooden flooring that pushes the concept of an aged appearance to the maximum. Inspired by the great cathedrals and castles of Europe, this rich floor catches the eye with flamed colour effects on roughed up spots, and hand-scraped edges. Every plank tells a story. A story of time passing and past.

This collection is available in 38 colours. Each plank is scraped to create an apparently rough surface. A wire wool treatment ensures the planks are actually smooth to the touch. A coloured oil brings out the flaming colour effects in damaged areas.