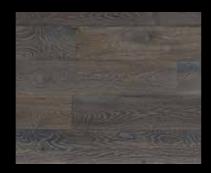

## ORIGINAL CHAPEL PARISH

There's something about walking with bare feet on a quality wooden floor that just feels so enjoyable and comforting. A real sensory treat. Yet even the best can be improved upon. Our Parish collection combines natural richness and grain with a velvety surface that feels truly delightful underfoot. A special brushing process accentuates the grain and structure of the plank while making it somehow feel soft to the touch. Beautiful knots and dramatic character marks burst into life to create a floor of real depth, texture and character.

This collection is available in 43 different colours. There are two available styles: Parish or Parish Extra Castle - brushed or extra brushed solid oak floors with micro-bevelled edges; and Parish or Parish Extra In Between – brushed or extra brushed engineered oak planks with micro-bevelled edges.