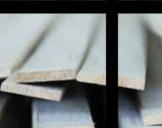

# ORIGINAL ORIGINAL CHAPEL PARKET

natural appearance.

wood.

Timeless. Beautiful. At home in every environment.

Original Chapel Parket Bruce 20 x 185 mm

化化化物的制度

The original collection that started it all. And still as popular as ever. Timeless. Beautiful. At home in every environment. The planks in the Original collection have a unique planed surface that ensures a warm,

The collection is available in a total of 43 colours and two types: Castle – solid oak planks with micro-bevelled edges; and In Between engineered oak floor planks with micro-bevelled edges.

While the standard appearance is unaged, the collection can be distressed to create an older, timeworn appearance. This patented process involves causing intended random superficial damage to the