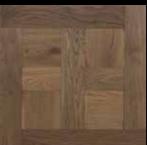

# ORIGINAL CHAPEL BASILICA

As beautiful as a good old honest floorboard is, some interiors demand a little more than straight lines. Original Chapel offers you a choice of 10 panels and 2 patterns, from the classic Herringbone to the intricate Chateau. Match the era of a building or add a classic twist to a modern interior – the choice is yours.