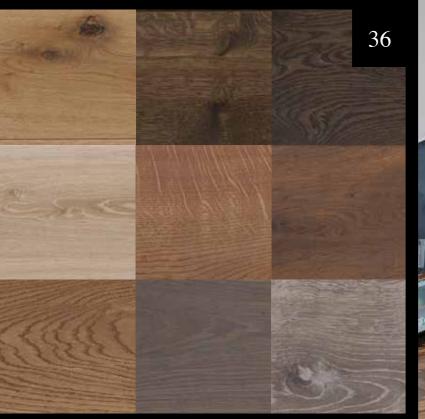

# Subtle, striking, classic or contemporary – the choice is youh

Original Chapel wooden flooring is available in a wide range of colours. In total, we offer 56 colours, tints and shades, but do note that not all colours are available in every collection. Ask your Original Chapel stockist for advice.