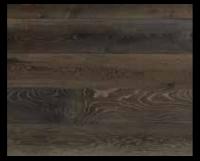

# MINSTER ORIGINAL CHAPEL MINSTER

truly exceptional.

Inspired by life at its most raw.

FLOOR FINISHING DIMENSION

Original Chapel Minster Howden 20 x 225 mm

Lashing waves, a merciless sun beating down, the 24/7 of the city – Minster collection floors are inspired by life at its most raw. Their unique weathered look is the result of an intense colour process involving no less than 17 different treatments, and a crafting process that makes a feature of the wood's natural grain and texture. The result is something

This collection is available in 11 colours and the grain is clearly and strikingly visible. There is just one available style: Minster In Between engineered oak planks with micro-bevelled edges.