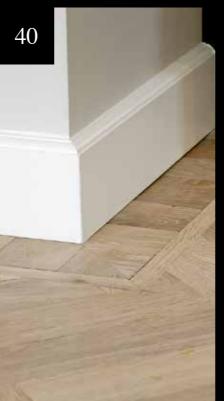

# MONASTERY ORIGINAL CHAPEL MONASTERY

When an unforgettable impact is called for.

FLOOR FINISHING Elsey DIMENSION 20 x 305 mm

Original Chapel Monastery

28 | ORIGINAL CHAPEL PARKET

The super-wide planks that form the basis of the Monastery collection create a sense of scale and cachet that make these woods ideal for big, open spaces where an unforgettable impact is called for.