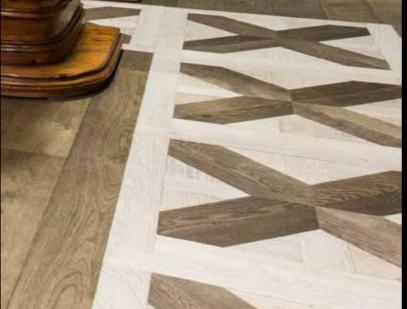

Renaissance (81 x 81 cm)

Cross

(57 x 57 cm)

Castel (81 x 81 cm)

Chantilly (84 x 84 cm) 

 $\mathbb{X}$ 

Hungarian point (various widths and lengths)

Original Chapel Basilica FLOOR Versailles Panel FINISHING Channel

# ORIGINAL CHAPEL BASILICA

As beautiful as a good old honest floorboard is, some interiors demand a little more than straight lines. Original Chapel offers you a choice of 10 panels and 2 patterns, from the classic Herringbone to the intricate Chateau. Match the era of a building or add a classic twist to a modern interior – the choice is yours.