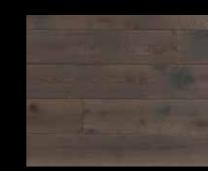

## ORIGINAL CHAPEL CATHEDRAL

Go back centuries with the Cathedral collection. Wooden flooring that pushes the concept of an aged appearance to the maximum. Inspired by the great cathedrals and castles of Europe, this rich floor catches the eye with flamed colour effects on roughed up spots, and hand-scraped edges. Every plank tells a story. A story of time passing and past.

This collection is available in 38 colours. Each plank is scraped to create an apparently rough surface. A wire wool treatment ensures the planks are actually smooth to the touch. A coloured oil brings out the flaming colour effects in damaged areas.