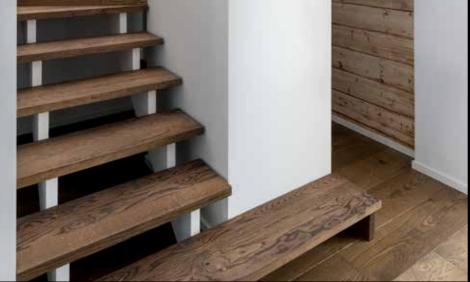

----------------|--------------------------|----------------------------|-----------------------------------------|-----------------------------|
| <u>60</u><br>245 ◆ | ¢ <u>290</u><br>385 | [ |           | 1 <u>500</u><br>3000<br>♥ | <u>3000</u><br>5000<br>₽ | 700                        | <b>+</b> <u></u>                        |                             |
|                    | P                   | A | AB        | В                         |                          |                            |                                         |                             |
|                    |                     |   | ▲ ▲ ▲<br> | ון<br>אין                 | PEFC                     | <b>EN 14342</b>            | FSC<br>MIX<br>FSC <sup>*</sup> C0853414 | FSC<br>100%<br>FBC" C083414 |









# THE PERFECT COLOUR FOR EVERY MOOD, SPACE, TIME AND PLACE

# Subtle, striking, classic or contemporary – the choice is youh

Original Chapel wooden flooring is available in a wide range of colours. In total, we offer 56 colours, tints and shades, but do note that not all colours are available in every collection. Ask your Original Chapel stockist for advice.



02 | Elk



03 | Reef



04 | Gulf



05 | Elsey



06 | Bruce





07 | Canyon



09 | Channel

08 | Bunya





12 | Brecon



11 | Egmont

#### 13 | Mesa



26 | Catlin

14 | Peak



27 | Joshua

15 | Breton



28 | Lion



16 | Terra

# COLOURS



#### 17 | Teide



#### 18 | Palmar



#### 19 | Emas







#### 21 | Broads









# COLOURS



22 | Lake



23 | Acadia



24 | Fundy



25 | Forest



30 | Mungo



31 | Do