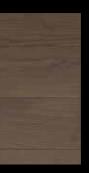

## ORIGINAL CHAPEL PARISH

There's something about walking with bare feet on a quality wooden floor that just feels so enjoyable and comforting. A real sensory treat. Yet even the best can be improved upon. Our Parish collection combines natural richness and grain with a velvety surface that feels truly delightful underfoot. A special brushing process accentuates the grain and structure of the plank while making it somehow feel soft to the touch. Beautiful knots and dramatic character marks burst into life to create a floor of real depth, texture and character.

This collection is available in 43 different colours. There are two available styles: Parish or Parish Extra Castle - brushed or extra brushed solid oak floors with micro-bevelled edges; and Parish or Parish Extra In Between – brushed or extra brushed engineered oak planks with micro-bevelled edges.