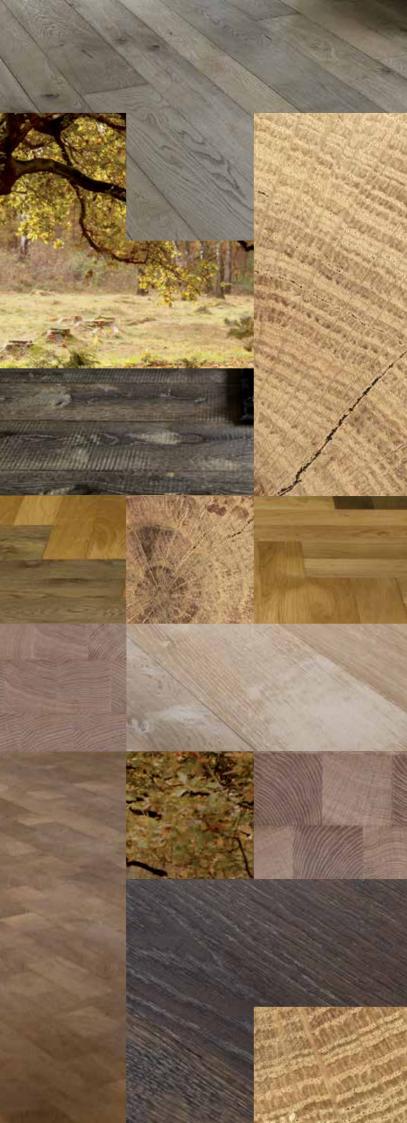

# ORIGINAL ORIGINAL CHAPEL PARKET

natural appearance.

wood.

Timeless. Beautiful. At home in every environment.

Original Chapel Parket Bruce 20 x 185 mm

化化化物的制度

The original collection that started it all. And still as popular as ever. Timeless. Beautiful. At home in every environment. The planks in the Original collection have a unique planed surface that ensures a warm,

The collection is available in a total of 43 colours and two types: Castle – solid oak planks with micro-bevelled edges; and In Between engineered oak floor planks with micro-bevelled edges.

While the standard appearance is unaged, the collection can be distressed to create an older, timeworn appearance. This patented process involves causing intended random superficial damage to the