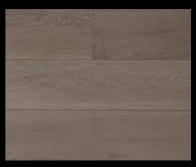

# MINSTER ORIGINAL CHAPEL MINSTER

truly exceptional.

Inspired by life at its most raw.

FLOOR FINISHING DIMENSION

Original Chapel Minster Howden 20 x 225 mm

Lashing waves, a merciless sun beating down, the 24/7 of the city – Minster collection floors are inspired by life at its most raw. Their unique weathered look is the result of an intense colour process involving no less than 17 different treatments, and a crafting process that makes a feature of the wood's natural grain and texture. The result is something

This collection is available in 11 colours and the grain is clearly and strikingly visible. There is just one available style: Minster In Between engineered oak planks with micro-bevelled edges.