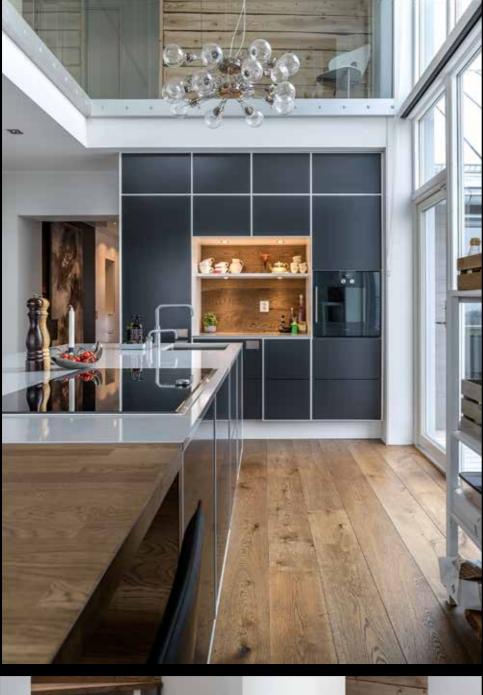

------------------|--------------------------|----------------------------|-----------------------------------------|-----------------------------|
| <u>60</u><br>245 ◆ | ¢ <u>290</u><br>385 | [ |           | 1 <u>500</u><br>3000<br>♥ | <u>3000</u><br>5000<br>₽ | 700                        | <b>+</b> <u></u>                        |                             |
|                    | P                   | A | AB        | В                         |                          |                            |                                         |                             |
|                    |                     |   | ▲ ▲ ▲<br> | ון<br>אין                 | PEFC                     | <b>EN 14342</b>            | FSC<br>MIX<br>FSC <sup>*</sup> C0853414 | FSC<br>100%<br>FBC" C083414 |









# THE PERFECT COLOUR FOR EVERY MOOD, SPACE, TIME AND PLACE

# Subtle, striking, classic or contemporary – the choice is youh

Original Chapel wooden flooring is available in a wide range of colours. In total, we offer 56 colours, tints and shades, but do note that not all colours are available in every collection. Ask your Original Chapel stockist for advice.



02 | Elk



03 | Reef



04 | Gulf



05 | Elsey



06 | Bruce





07 | Canyon



09 | Channel

08 | Bunya





12 | Brecon



11 | Egmont

#### 13 | Mesa



26 | Catlin

14 | Peak



27 | Joshua

15 | Breton



28 | Lion



16 | Terra

# COLOURS



#### 17 | Teide



#### 18 | Palmar



#### 19 | Emas







#### 21 | Broads









# COLOURS



22 | Lake



23 | Acadia



24 | Fundy



25 | Forest



30 | Mungo



31 |