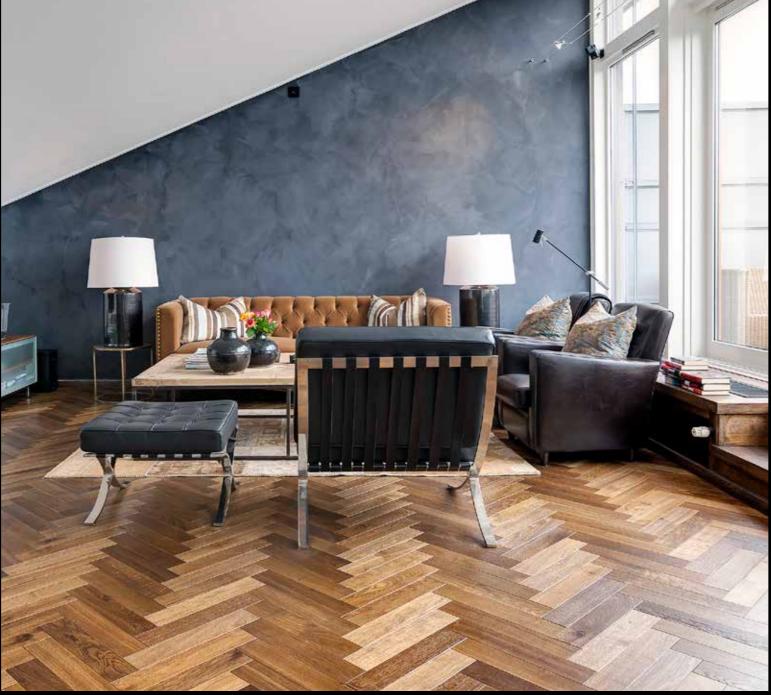

# ORIGINAL CHAPEL BASILICA

As beautiful as a good old honest floorboard is, some interiors demand a little more than straight lines. Original Chapel offers you a choice of 10 panels and 2 patterns, from the classic Herringbone to the intricate Chateau. Match the era of a building or add a classic twist to a modern interior – the choice is yours.