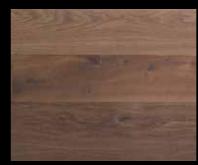

# ORIGINAL ORIGINAL CHAPEL PARKET

natural appearance.

wood.

Timeless. Beautiful. At home in every environment.

Original Chapel Parket Bruce 20 x 185 mm

化化化物的制度

The original collection that started it all. And still as popular as ever. Timeless. Beautiful. At home in every environment. The planks in the Original collection have a unique planed surface that ensures a warm,

The collection is available in a total of 43 colours and two types: Castle – solid oak planks with micro-bevelled edges; and In Between engineered oak floor planks with micro-bevelled edges.

While the standard appearance is unaged, the collection can be distressed to create an older, timeworn appearance. This patented process involves causing intended random superficial damage to the