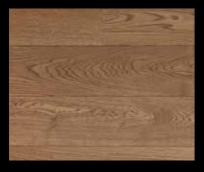

# ORIGINAL ORIGINAL CHAPEL PARKET

natural appearance.

wood.

Timeless. Beautiful. At home in every environment.

Original Chapel Parket Bruce 20 x 185 mm

化化化物的制度

The original collection that started it all. And still as popular as ever. Timeless. Beautiful. At home in every environment. The planks in the Original collection have a unique planed surface that ensures a warm,

The collection is available in a total of 43 colours and two types: Castle – solid oak planks with micro-bevelled edges; and In Between engineered oak floor planks with micro-bevelled edges.

While the standard appearance is unaged, the collection can be distressed to create an older, timeworn appearance. This patented process involves causing intended random superficial damage to the