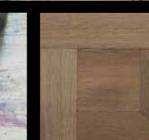

# ORIGINAL ORIGINAL CHAPEL PARKET

natural appearance.

wood.

Timeless. Beautiful. At home in every environment.

Original Chapel Parket Bruce 20 x 185 mm

化化化物的制度

The original collection that started it all. And still as popular as ever. Timeless. Beautiful. At home in every environment. The planks in the Original collection have a unique planed surface that ensures a warm,

The collection is available in a total of 43 colours and two types: Castle – solid oak planks with micro-bevelled edges; and In Between engineered oak floor planks with micro-bevelled edges.

While the standard appearance is unaged, the collection can be distressed to create an older, timeworn appearance. This patented process involves causing intended random superficial damage to the