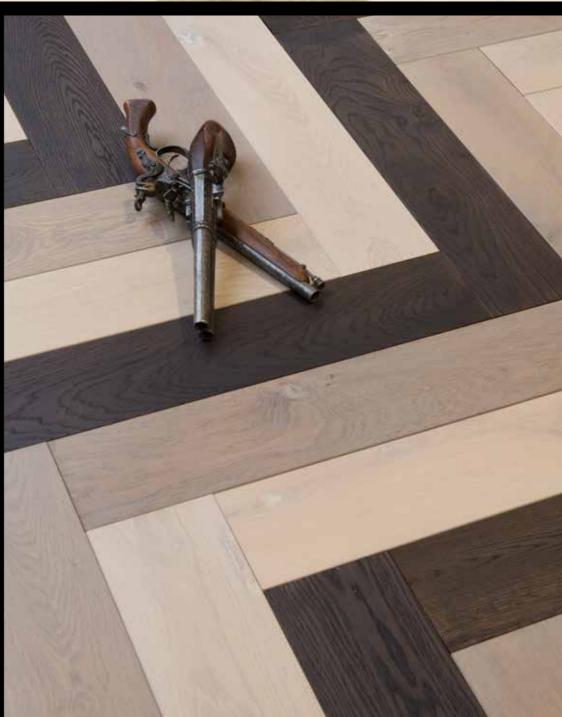

Renaissance (81 x 81 cm)

Cross

(57 x 57 cm)

Castel (81 x 81 cm)

Chantilly (84 x 84 cm) 

 $\mathbb{X}$ 

Hungarian point (various widths and lengths)

Original Chapel Basilica FLOOR Versailles Panel FINISHING Channel

DIMENSION

810 x 810 mm

Ð

.\_//

### PANELS & PATTERNS

# ORIGINAL CHAPEL BASILICA

As beautiful as a good old honest floorboard is, some interiors demand a little more than straight lines. Original Chapel offers you a choice of 10 panels and 2 patterns, from the classic Herringbone to the intricate Chateau. Match the era of a building or add a classic twist to a modern interior – the choice is yours.