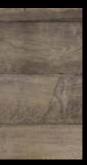

# ORIGINAL ORIGINAL CHAPEL PARKET

natural appearance.

wood.

Timeless. Beautiful. At home in every environment.

Original Chapel Parket Bruce 20 x 185 mm

化化化物的制度

The original collection that started it all. And still as popular as ever. Timeless. Beautiful. At home in every environment. The planks in the Original collection have a unique planed surface that ensures a warm,

The collection is available in a total of 43 colours and two types: Castle – solid oak planks with micro-bevelled edges; and In Between engineered oak floor planks with micro-bevelled edges.

While the standard appearance is unaged, the collection can be distressed to create an older, timeworn appearance. This patented process involves causing intended random superficial damage to the