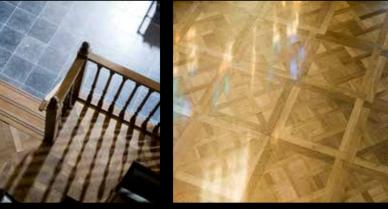

# Unique by Nature

A secluded monastery, where timeless traditions are kept alive. The buildings lovingly looked after by their inhabitants, who know every crack in the walls, every knot in the wooden flooring. Their feet have left traces of wear on the floors in the rooms and hallways, telling a story of ancient routines. Welcome to the world of Original Chapel flooring.

The Original Chapel stamp is your seal of quality for the most exclusive, Dutch-made wooden flooring. The Original Chapel story is one of a distinctive natural product, manufactured in an environmentally friendly way.