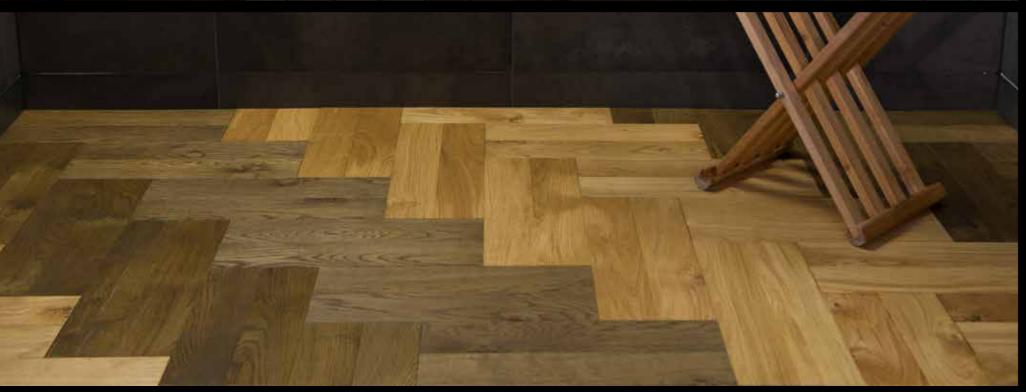

# ORIGINAL CHAPEL BASILICA

As beautiful as a good old honest floorboard is, some interiors demand a little more than straight lines. Original Chapel offers you a choice of 10 panels and 2 patterns, from the classic Herringbone to the intricate Chateau. Match the era of a building or add a classic twist to a modern interior – the choice is yours.