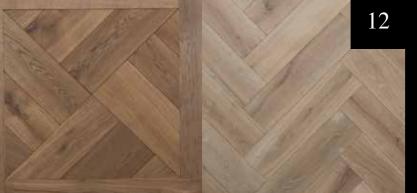

Renaissance (81 x 81 cm)

Cross

(57 x 57 cm)

Castel (81 x 81 cm)

Chantilly (84 x 84 cm) 

 $\mathbb{X}$ 

Hungarian point (various widths and lengths)

Original Chapel Basilica FLOOR Versailles Panel FINISHING Channel

DIMENSION

810 x 810 mm

Ð

.\_//

### PANELS & PATTERNS

# ORIGINAL CHAPEL BASILICA

As beautiful as a good old honest floorboard is, some interiors demand a little more than straight lines. Original Chapel offers you a choice of 10 panels and 2 patterns, from the classic Herringbone to the intricate Chateau. Match the era of a building or add a classic twist to a modern interior – the choice is yours.