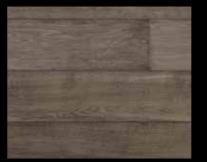

# ORIGINAL ORIGINAL CHAPEL PARKET

natural appearance.

wood.

Timeless. Beautiful. At home in every environment.

Original Chapel Parket Bruce 20 x 185 mm

化化化物的制度

The original collection that started it all. And still as popular as ever. Timeless. Beautiful. At home in every environment. The planks in the Original collection have a unique planed surface that ensures a warm,

The collection is available in a total of 43 colours and two types: Castle – solid oak planks with micro-bevelled edges; and In Between engineered oak floor planks with micro-bevelled edges.

While the standard appearance is unaged, the collection can be distressed to create an older, timeworn appearance. This patented process involves causing intended random superficial damage to the