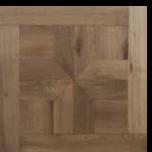

Renaissance (81 x 81 cm)

Cross

(57 x 57 cm)

Castel (81 x 81 cm)

Chantilly (84 x 84 cm) 

 $\mathbb{X}$ 

Hungarian point (various widths and lengths)

Original Chapel Basilica FLOOR Versailles Panel FINISHING Channel

# ORIGINAL CHAPEL BASILICA

As beautiful as a good old honest floorboard is, some interiors demand a little more than straight lines. Original Chapel offers you a choice of 10 panels and 2 patterns, from the classic Herringbone to the intricate Chateau. Match the era of a building or add a classic twist to a modern interior – the choice is yours.