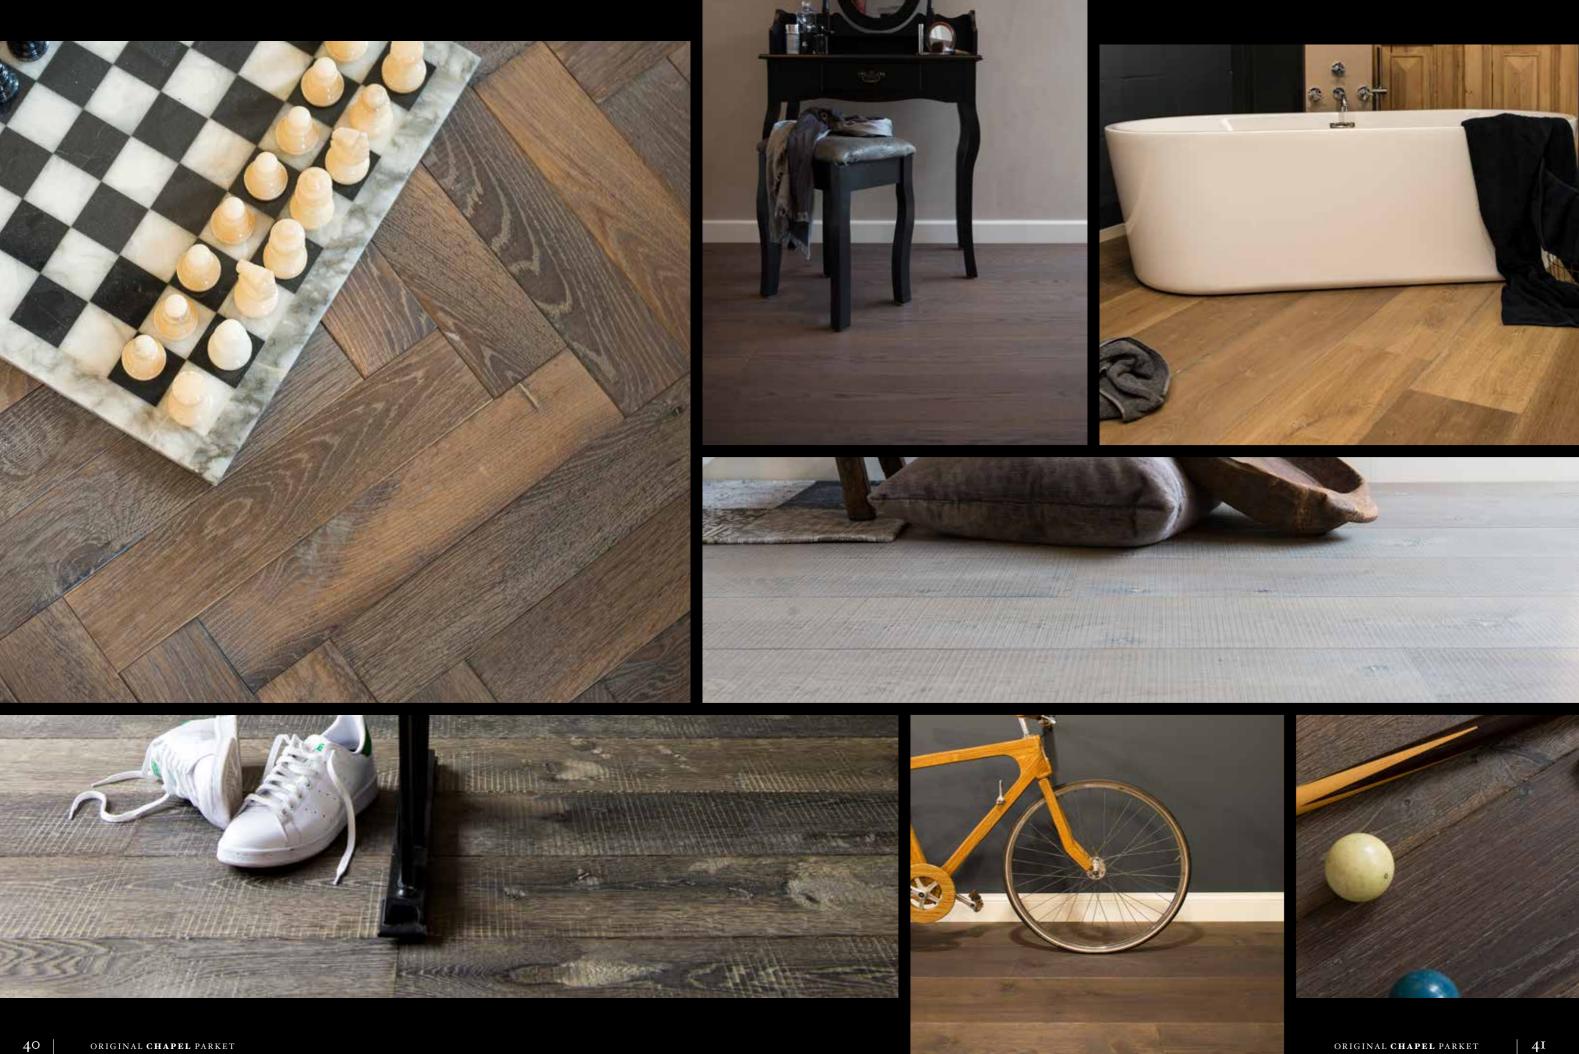

# ORIGINAL ORIGINAL CHAPEL PARKET

natural appearance.

wood.

Timeless. Beautiful. At home in every environment.

Original Chapel Parket Bruce 20 x 185 mm

化化化物的制度

The original collection that started it all. And still as popular as ever. Timeless. Beautiful. At home in every environment. The planks in the Original collection have a unique planed surface that ensures a warm,

The collection is available in a total of 43 colours and two types: Castle – solid oak planks with micro-bevelled edges; and In Between engineered oak floor planks with micro-bevelled edges.

While the standard appearance is unaged, the collection can be distressed to create an older, timeworn appearance. This patented process involves causing intended random superficial damage to the