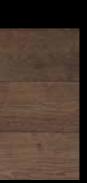

# MINSTER ORIGINAL CHAPEL MINSTER

truly exceptional.

Inspired by life at its most raw.

FLOOR FINISHING DIMENSION

Original Chapel Minster Howden 20 x 225 mm

Lashing waves, a merciless sun beating down, the 24/7 of the city – Minster collection floors are inspired by life at its most raw. Their unique weathered look is the result of an intense colour process involving no less than 17 different treatments, and a crafting process that makes a feature of the wood's natural grain and texture. The result is something

This collection is available in 11 colours and the grain is clearly and strikingly visible. There is just one available style: Minster In Between engineered oak planks with micro-bevelled edges.