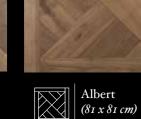

Renaissance (81 x 81 cm)

Cross

(57 x 57 cm)

Castel (81 x 81 cm)

Chantilly (84 x 84 cm) 

 $\mathbb{X}$ 

Hungarian point (various widths and lengths)

Original Chapel Basilica FLOOR Versailles Panel FINISHING Channel

# ORIGINAL CHAPEL BASILICA

As beautiful as a good old honest floorboard is, some interiors demand a little more than straight lines. Original Chapel offers you a choice of 10 panels and 2 patterns, from the classic Herringbone to the intricate Chateau. Match the era of a building or add a classic twist to a modern interior – the choice is yours.