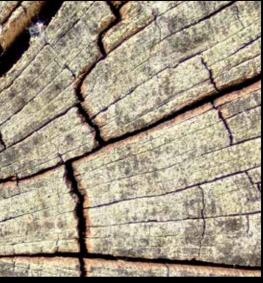

# Unique by Nature

A secluded monastery, where timeless traditions are kept alive. The buildings lovingly looked after by their inhabitants, who know every crack in the walls, every knot in the wooden flooring. Their feet have left traces of wear on the floors in the rooms and hallways, telling a story of ancient routines. Welcome to the world of Original Chapel flooring.

The Original Chapel stamp is your seal of quality for the most exclusive, Dutch-made wooden flooring. The Original Chapel story is one of a distinctive natural product, manufactured in an environmentally friendly way.