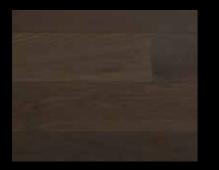

# ORIGINAL ORIGINAL CHAPEL PARKET

natural appearance.

wood.

Timeless. Beautiful. At home in every environment.

Original Chapel Parket Bruce 20 x 185 mm

化化化物的制度

The original collection that started it all. And still as popular as ever. Timeless. Beautiful. At home in every environment. The planks in the Original collection have a unique planed surface that ensures a warm,

The collection is available in a total of 43 colours and two types: Castle – solid oak planks with micro-bevelled edges; and In Between engineered oak floor planks with micro-bevelled edges.

While the standard appearance is unaged, the collection can be distressed to create an older, timeworn appearance. This patented process involves causing intended random superficial damage to the