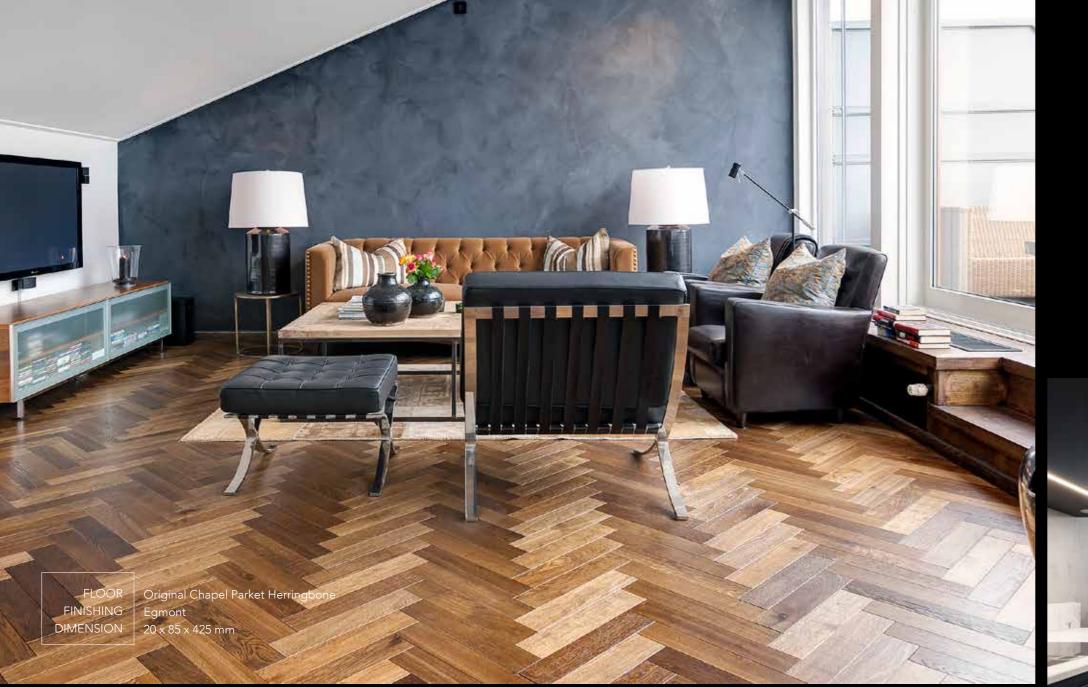

Renaissance (81 x 81 cm)

Cross

(57 x 57 cm)

Castel (81 x 81 cm)

Chantilly (84 x 84 cm) 

 $\mathbb{X}$ 

Hungarian point (various widths and lengths)

Original Chapel Basilica FLOOR Versailles Panel FINISHING Channel

### PANELS & PATTERNS

# ORIGINAL CHAPEL BASILICA

As beautiful as a good old honest floorboard is, some interiors demand a little more than straight lines. Original Chapel offers you a choice of 10 panels and 2 patterns, from the classic Herringbone to the intricate Chateau. Match the era of a building or add a classic twist to a modern interior – the choice is yours.