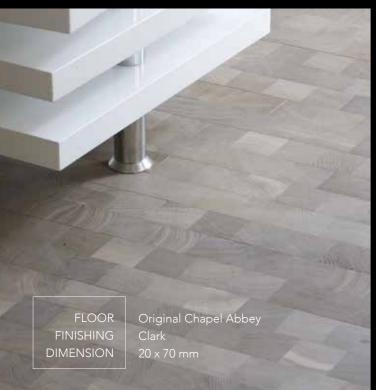

# ORIGINAL CHAPEL ABBEY

Sometimes you just have to take a stand and not go with the flow. Be different. Rub against the grain. Or as in this case, across it. Our crosscut Abbey collection consists of floors made of small wood blocks that have been cut across the grain and glued on a plywood base, to create a unique looking floor that truly is different. Once experienced, never forgotten. Unrepeatable. Incomparable. Dramatic.

Original Chapel Abbey is available in 43 colours. There is just one available style: Abbey In-Between – engineered oak planks without micro-bevelled edges.