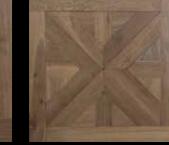

Renaissance (81 x 81 cm)

Cross

(57 x 57 cm)

Castel (81 x 81 cm)

Chantilly (84 x 84 cm) 

 $\mathbb{X}$ 

Hungarian point (various widths and lengths)

Original Chapel Basilica FLOOR Versailles Panel FINISHING Channel

# ORIGINAL CHAPEL BASILICA

As beautiful as a good old honest floorboard is, some interiors demand a little more than straight lines. Original Chapel offers you a choice of 10 panels and 2 patterns, from the classic Herringbone to the intricate Chateau. Match the era of a building or add a classic twist to a modern interior – the choice is yours.