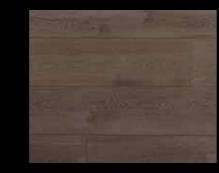

## ORIGINAL CHAPEL PARISH

There's something about walking with bare feet on a quality wooden floor that just feels so enjoyable and comforting. A real sensory treat. Yet even the best can be improved upon. Our Parish collection combines natural richness and grain with a velvety surface that feels truly delightful underfoot. A special brushing process accentuates the grain and structure of the plank while making it somehow feel soft to the touch. Beautiful knots and dramatic character marks burst into life to create a floor of real depth, texture and character.

This collection is available in 43 different colours. There are two available styles: Parish or Parish Extra Castle - brushed or extra brushed solid oak floors with micro-bevelled edges; and Parish or Parish Extra In Between – brushed or extra brushed engineered oak planks with micro-bevelled edges.