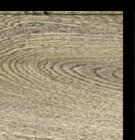

## ORIGINAL CHAPEL CATHEDRAL

Go back centuries with the Cathedral collection. Wooden flooring that pushes the concept of an aged appearance to the maximum. Inspired by the great cathedrals and castles of Europe, this rich floor catches the eye with flamed colour effects on roughed up spots, and hand-scraped edges. Every plank tells a story. A story of time passing and past.

This collection is available in 38 colours. Each plank is scraped to create an apparently rough surface. A wire wool treatment ensures the planks are actually smooth to the touch. A coloured oil brings out the flaming colour effects in damaged areas.