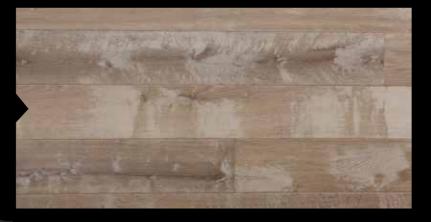

## ORIGINAL CHAPEL CATHEDRAL

Go back centuries with the Cathedral collection. Wooden flooring that pushes the concept of an aged appearance to the maximum. Inspired by the great cathedrals and castles of Europe, this rich floor catches the eye with flamed colour effects on roughed up spots, and hand-scraped edges. Every plank tells a story. A story of time passing and past.

This collection is available in 38 colours. Each plank is scraped to create an apparently rough surface. A wire wool treatment ensures the planks are actually smooth to the touch. A coloured oil brings out the flaming colour effects in damaged areas.