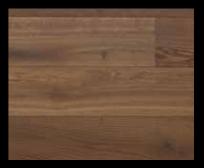

# MONASTERY ORIGINAL CHAPEL MONASTERY

When an unforgettable impact is called for.

FLOOR FINISHING Elsey DIMENSION 20 x 305 mm

Original Chapel Monastery

28 | ORIGINAL CHAPEL PARKET

The super-wide planks that form the basis of the Monastery collection create a sense of scale and cachet that make these woods ideal for big, open spaces where an unforgettable impact is called for.

This collection is available in 54 colours, aged and not aged finishes, and the planks measure up to 38 cm wide – and three to five metres long. Available styles are: Monastery Castle – extra-wide, solid oak planks without micro-bevelled edges; and Monastery In Between – engineered oak planks without micro-bevelled edges.