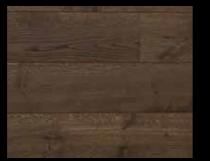

# MONASTERY ORIGINAL CHAPEL MONASTERY

When an unforgettable impact is called for.

FLOOR FINISHING Elsey DIMENSION 20 x 305 mm

Original Chapel Monastery

28 | ORIGINAL CHAPEL PARKET

The super-wide planks that form the basis of the Monastery collection create a sense of scale and cachet that make these woods ideal for big, open spaces where an unforgettable impact is called for.

This collection is available in 54 colours, aged and not aged finishes, and the planks measure up to 38 cm wide – and three to five metres long. Available styles are: Monastery Castle – extra-wide, solid oak planks without micro-bevelled edges; and Monastery In Between – engineered oak planks without micro-bevelled edges.