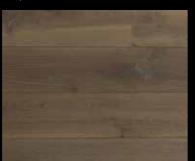

# ORIGINAL ORIGINAL CHAPEL PARKET

natural appearance.

wood.

Timeless. Beautiful. At home in every environment.

Original Chapel Parket Bruce 20 x 185 mm

化化化物的制度

The original collection that started it all. And still as popular as ever. Timeless. Beautiful. At home in every environment. The planks in the Original collection have a unique planed surface that ensures a warm,

The collection is available in a total of 43 colours and two types: Castle – solid oak planks with micro-bevelled edges; and In Between engineered oak floor planks with micro-bevelled edges.

While the standard appearance is unaged, the collection can be distressed to create an older, timeworn appearance. This patented process involves causing intended random superficial damage to the