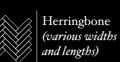

Renaissance (81 x 81 cm)

Cross

(57 x 57 cm)

Castel (81 x 81 cm)

Chantilly (84 x 84 cm) 

 $\mathbb{X}$ 

Hungarian point (various widths and lengths)

Original Chapel Basilica FLOOR Versailles Panel FINISHING Channel

# ORIGINAL CHAPEL BASILICA

As beautiful as a good old honest floorboard is, some interiors demand a little more than straight lines. Original Chapel offers you a choice of 10 panels and 2 patterns, from the classic Herringbone to the intricate Chateau. Match the era of a building or add a classic twist to a modern interior – the choice is yours.