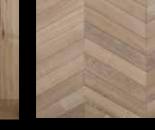

Renaissance (81 x 81 cm)

Cross

(57 x 57 cm)

Castel (81 x 81 cm)

Chantilly (84 x 84 cm) 

 $\mathbb{X}$ 

Hungarian point (various widths and lengths)

Original Chapel Basilica FLOOR Versailles Panel FINISHING Channel

# ORIGINAL CHAPEL BASILICA

As beautiful as a good old honest floorboard is, some interiors demand a little more than straight lines. Original Chapel offers you a choice of 10 panels and 2 patterns, from the classic Herringbone to the intricate Chateau. Match the era of a building or add a classic twist to a modern interior – the choice is yours.