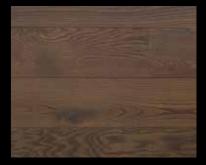

# ORIGINAL ORIGINAL CHAPEL PARKET

natural appearance.

wood.

Timeless. Beautiful. At home in every environment.

Original Chapel Parket Bruce 20 x 185 mm

化化化物的制度

The original collection that started it all. And still as popular as ever. Timeless. Beautiful. At home in every environment. The planks in the Original collection have a unique planed surface that ensures a warm,

The collection is available in a total of 43 colours and two types: Castle – solid oak planks with micro-bevelled edges; and In Between engineered oak floor planks with micro-bevelled edges.

While the standard appearance is unaged, the collection can be distressed to create an older, timeworn appearance. This patented process involves causing intended random superficial damage to the