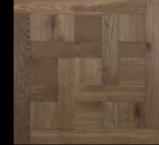

# ORIGINAL CHAPEL BASILICA

As beautiful as a good old honest floorboard is, some interiors demand a little more than straight lines. Original Chapel offers you a choice of 10 panels and 2 patterns, from the classic Herringbone to the intricate Chateau. Match the era of a building or add a classic twist to a modern interior – the choice is yours.