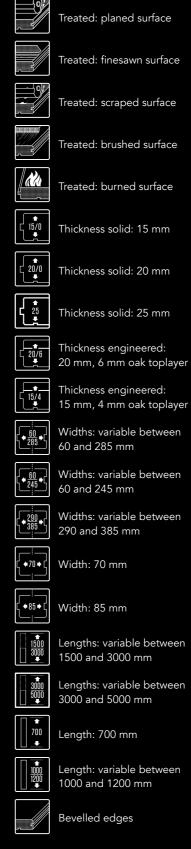

# ICON EXPLANATION

|   |    | _  |
|---|----|----|
| u | па | ce |
| 9 |    | 00 |

Ľ

Without bevelled edges

Handscraped bevelled edges

Grades: Premier

Grades: Rustic A

Grades: Rustic Mix

А-В B

\_\_\_\_Р

\_\_\_\_\_A

Grades: Rustic B

Available laying patterns: boards (planks) / custom

Available laying patterns: herringbone

Available laying patterns: Hungarian point

Available laying patterns: variety of panels

Not distressed surface

Distressed surface

Cfl-s1

Fire class C

\* \* \*

Ŋ

EN 14342

FSC 100%

FSC MIX

Fire class D

Suitable for underfloor cooling

Suitable for underfloor heating

PEFC certified

CE certified

FSC certified 100%

FSC certified mix